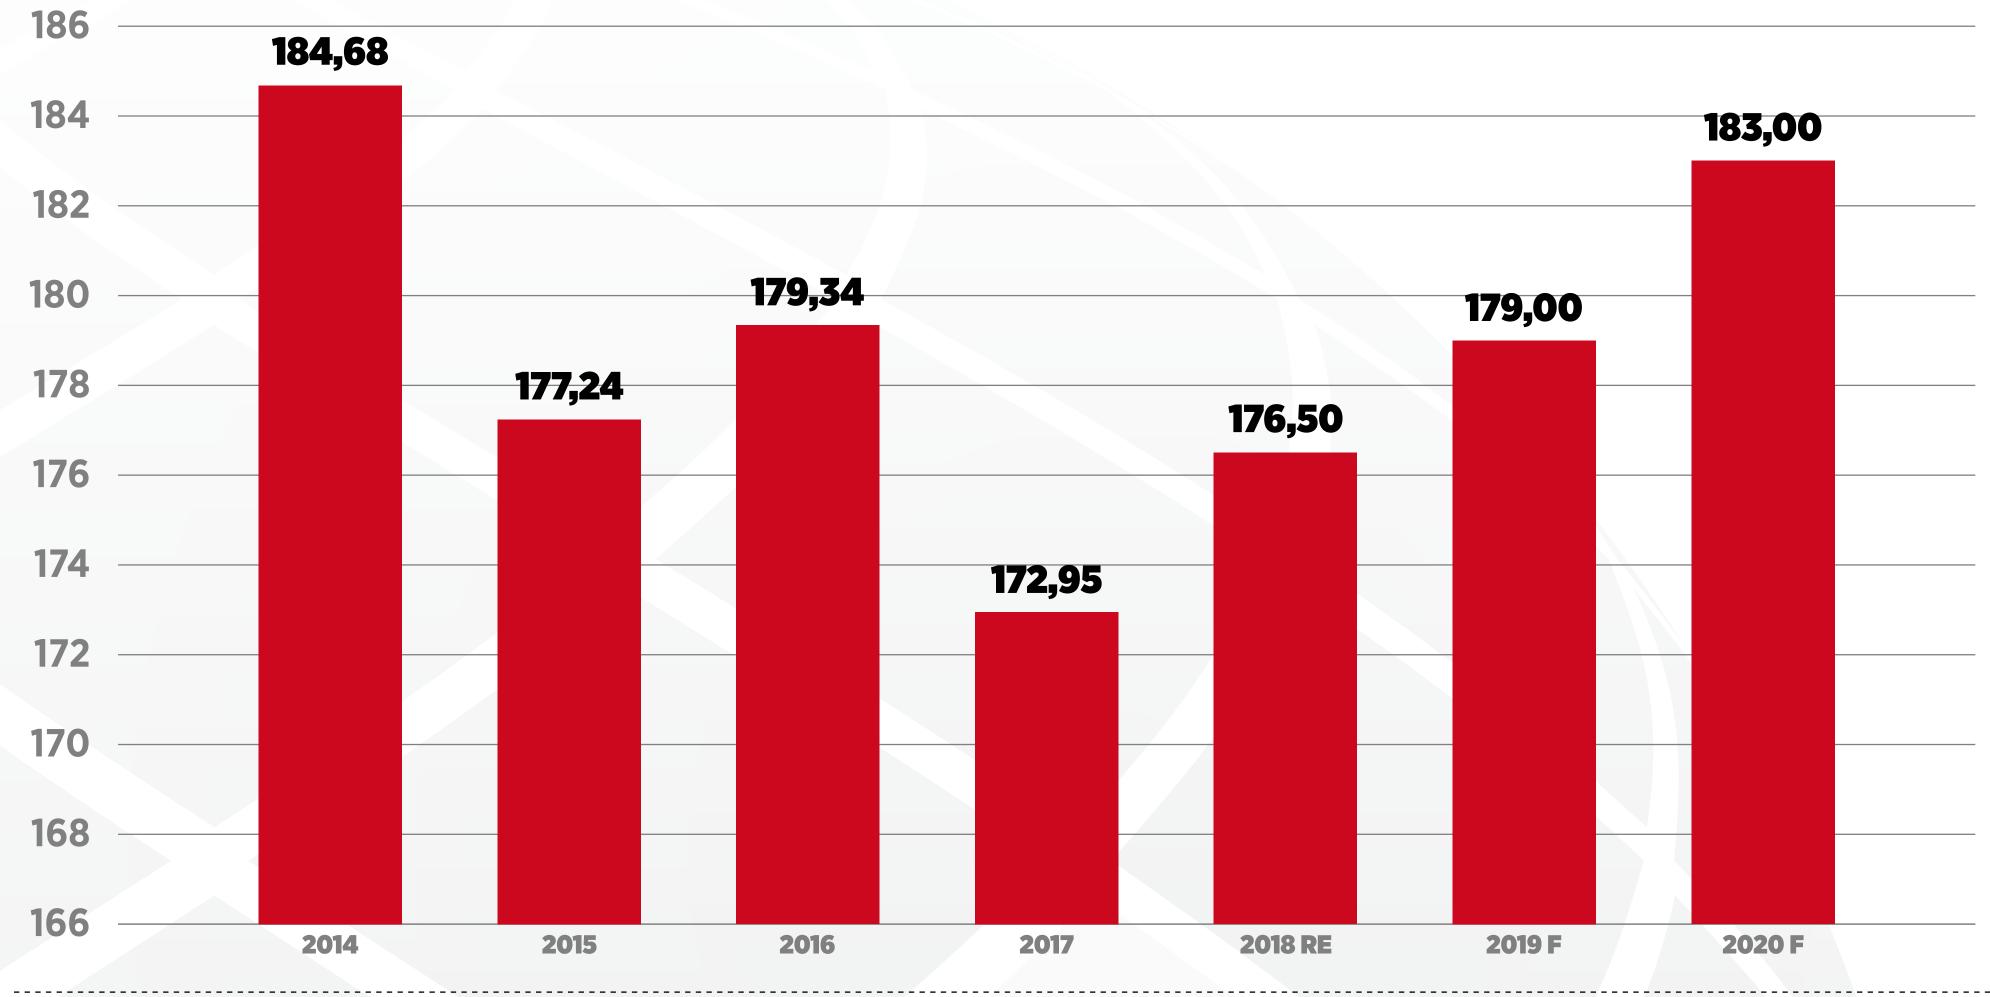

# **CEMENT EXPORT IS EXPECTED TO RISE DUE TO REVIVING OF CONSTRUCTION EXPENDITURES**

#### **GLOBAL CEMENT EXPORT MILLION TONNES**

SOURCE; THE GLOBAL CEMENT AND CONCRETE OUTLOOK 2028 **RE; REALIZATION ESTIMATION, F; FORECAST** 