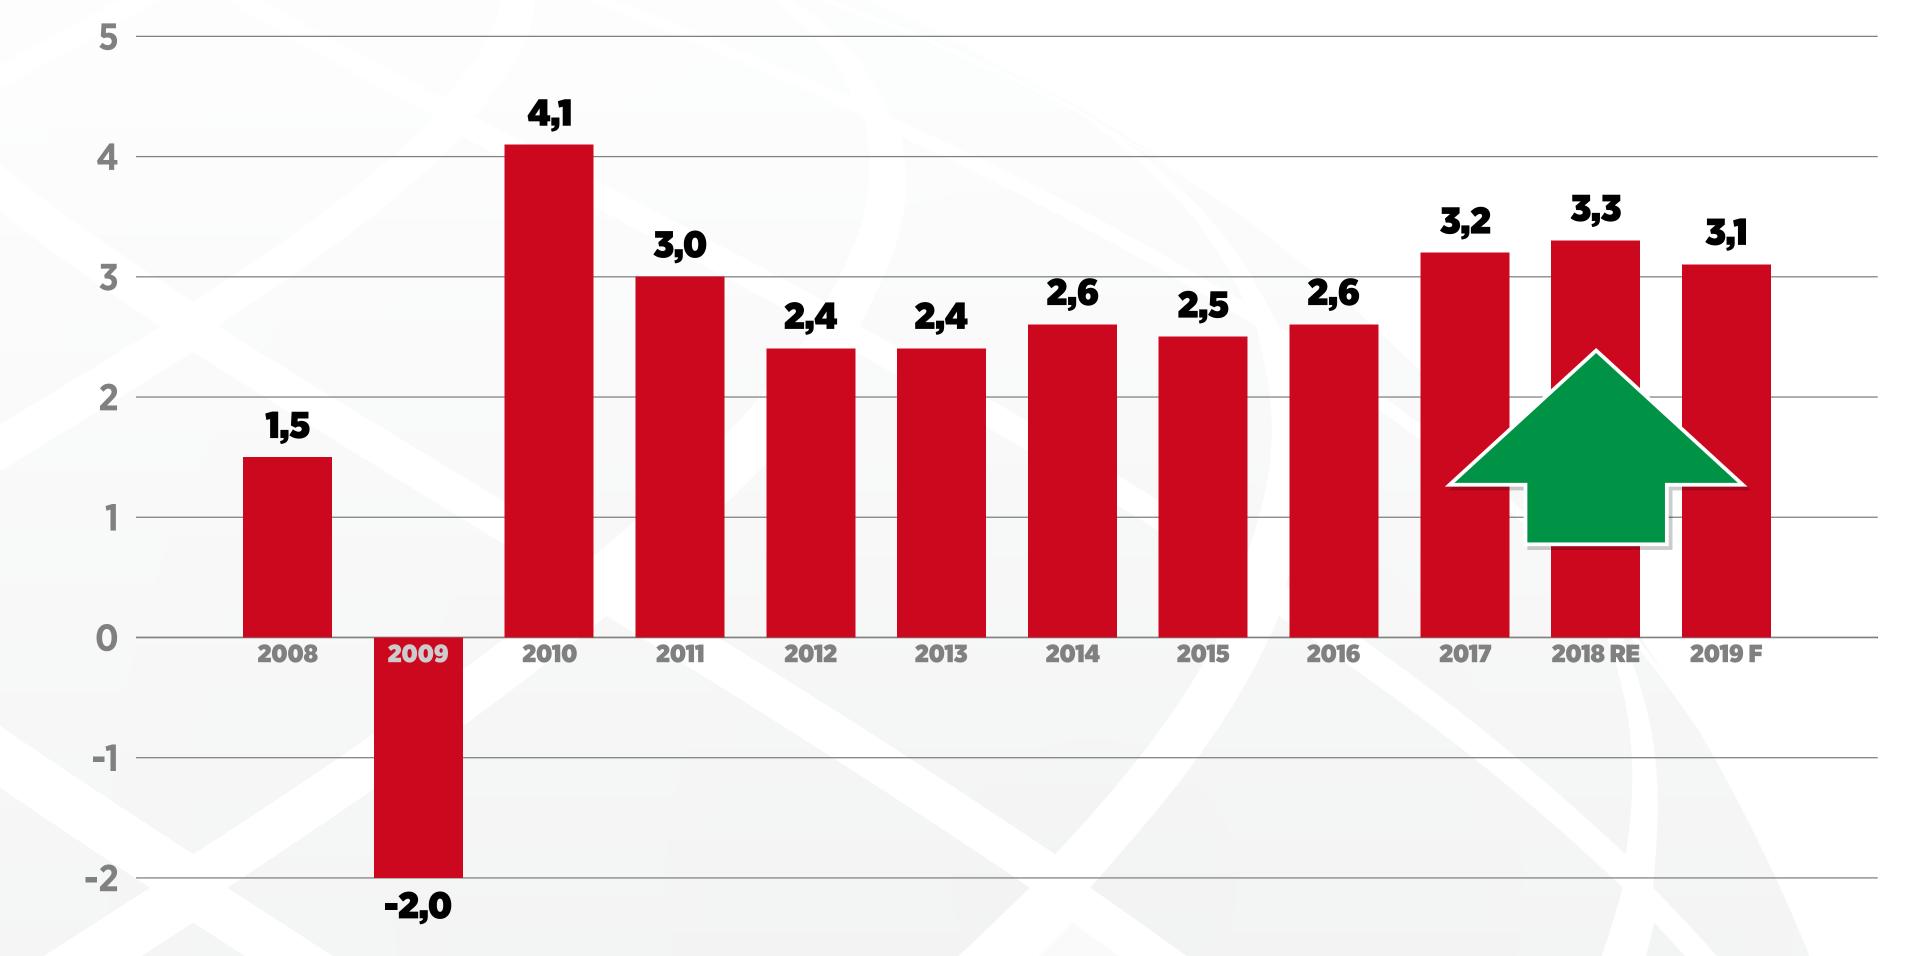

# **WORLD ECONOMY HAS ENTERED INTO A PERMANENT GROWTH ERA**

### WORLD ECONOMY GROWTH RATE PERCENTAGE

SOURCE: IMF, WORLD ECONOMIC OUTLOOK 2018 OCTOBER