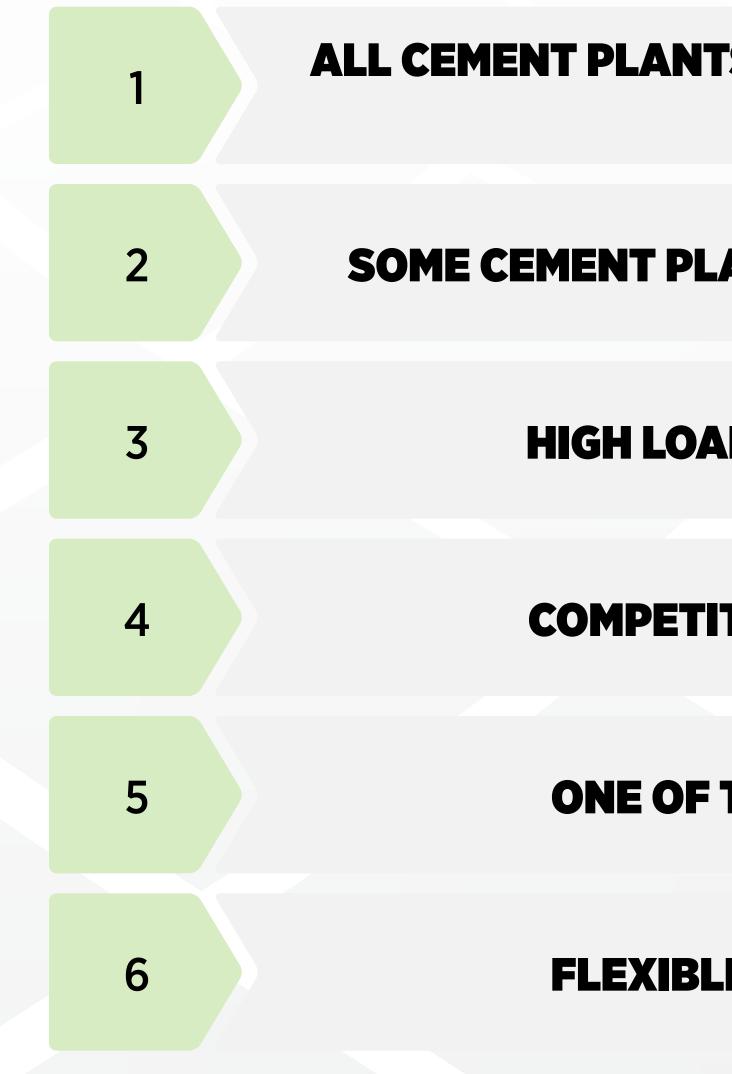

# TURKISH CEMENT INDUSTRY HAS MANY ADVANTAGES FOR THE US MARKET

ALL CEMENT PLANTS MEET ASTM STANDARDS FOR THE US MARKET AND EN STANDARD FOR EU MARKET

SOME CEMENT PLANTS ARE ABLE TO PRODUCE LOW ALCALI CEMENT

HIGH LOADING RATES AND HIGH QUALITY SERVICES

**COMPETITIVE BAGGED CEMENT LOADING CAPACITY** 

**ONE OF THE LARGEST WHITE CEMENT PRODUCER** 

FLEXIBLE PRODUCTION AND DELIVERY CAPACITY