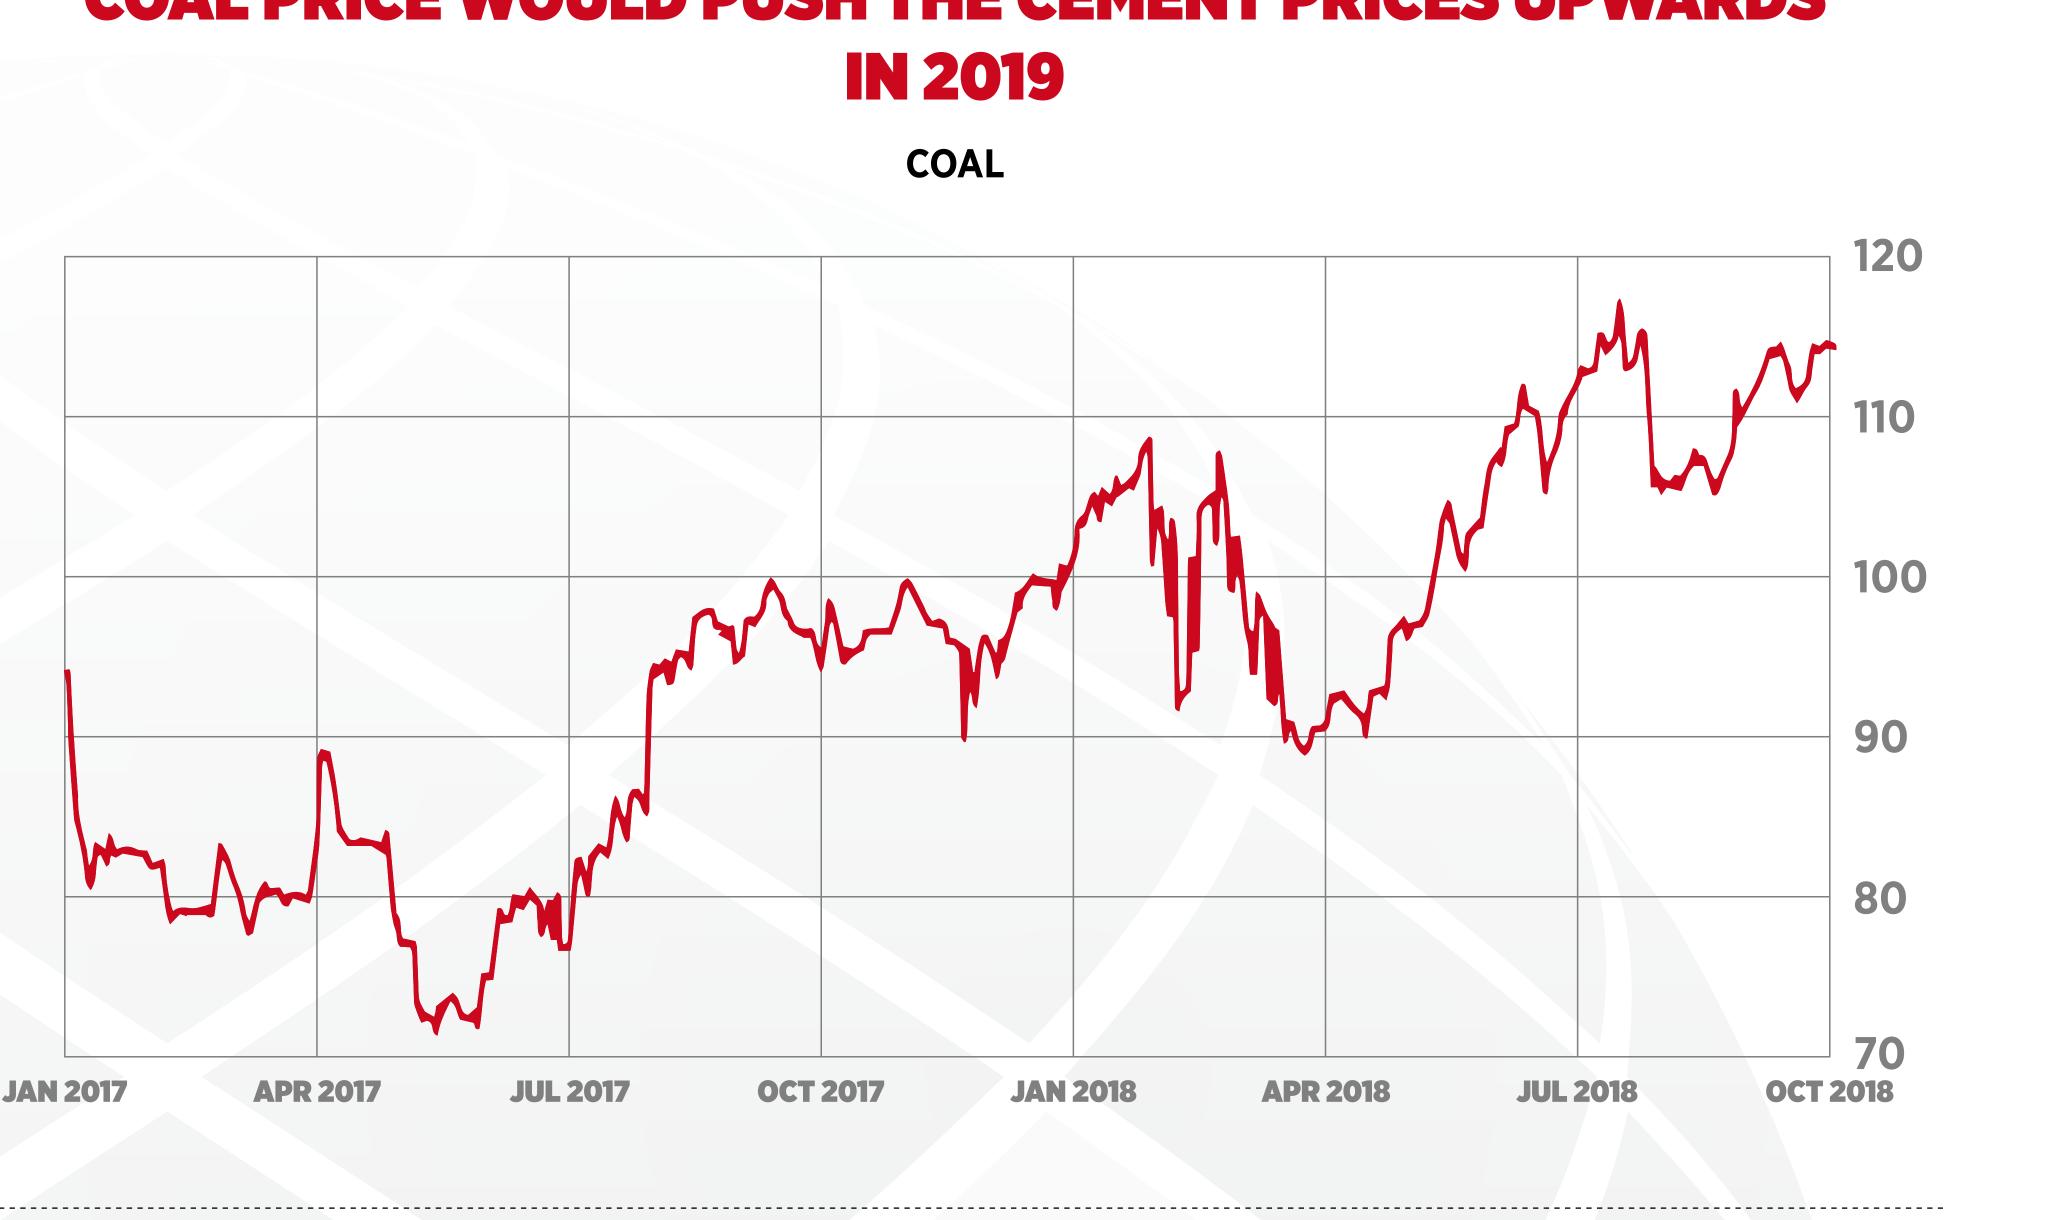

# **COAL PRICE WOULD PUSH THE CEMENT PRICES UPWARDS IN 2019**

- **IMPROVEMENT CONTINUES**
- **3. TURKISH CEMENT INDUSTRY**
- 4. TURKEY'S ROLE AS A SUPPLIER FOR THE EAST-COAST AMERICAS
- 5. CONCLUSION