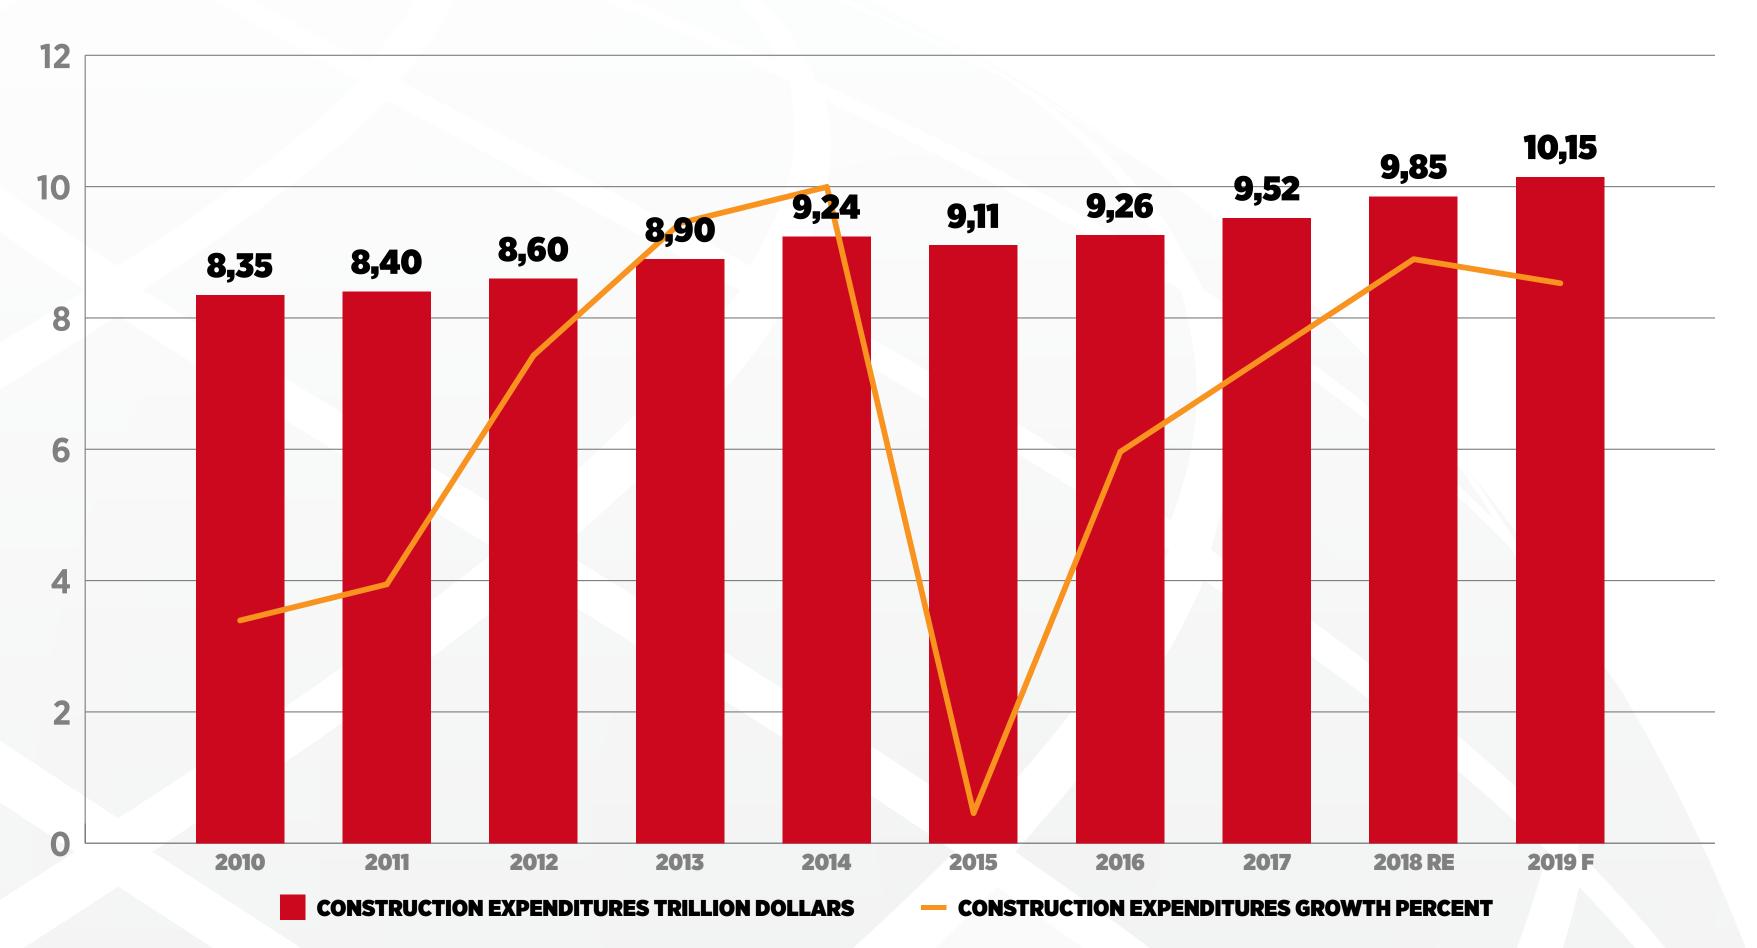

# **WORLD CONSTRUCTION EXPENDITURES GLOBAL ECONOMIC GROWTH SUPPORTS CONSTRUCTION EXPENDITURES**

# **CONSTRUCTION EXPENDITURES ARE INCREASING**

#### **CONSTRUCTION EXPENDITURES BILLION DOLLARS**