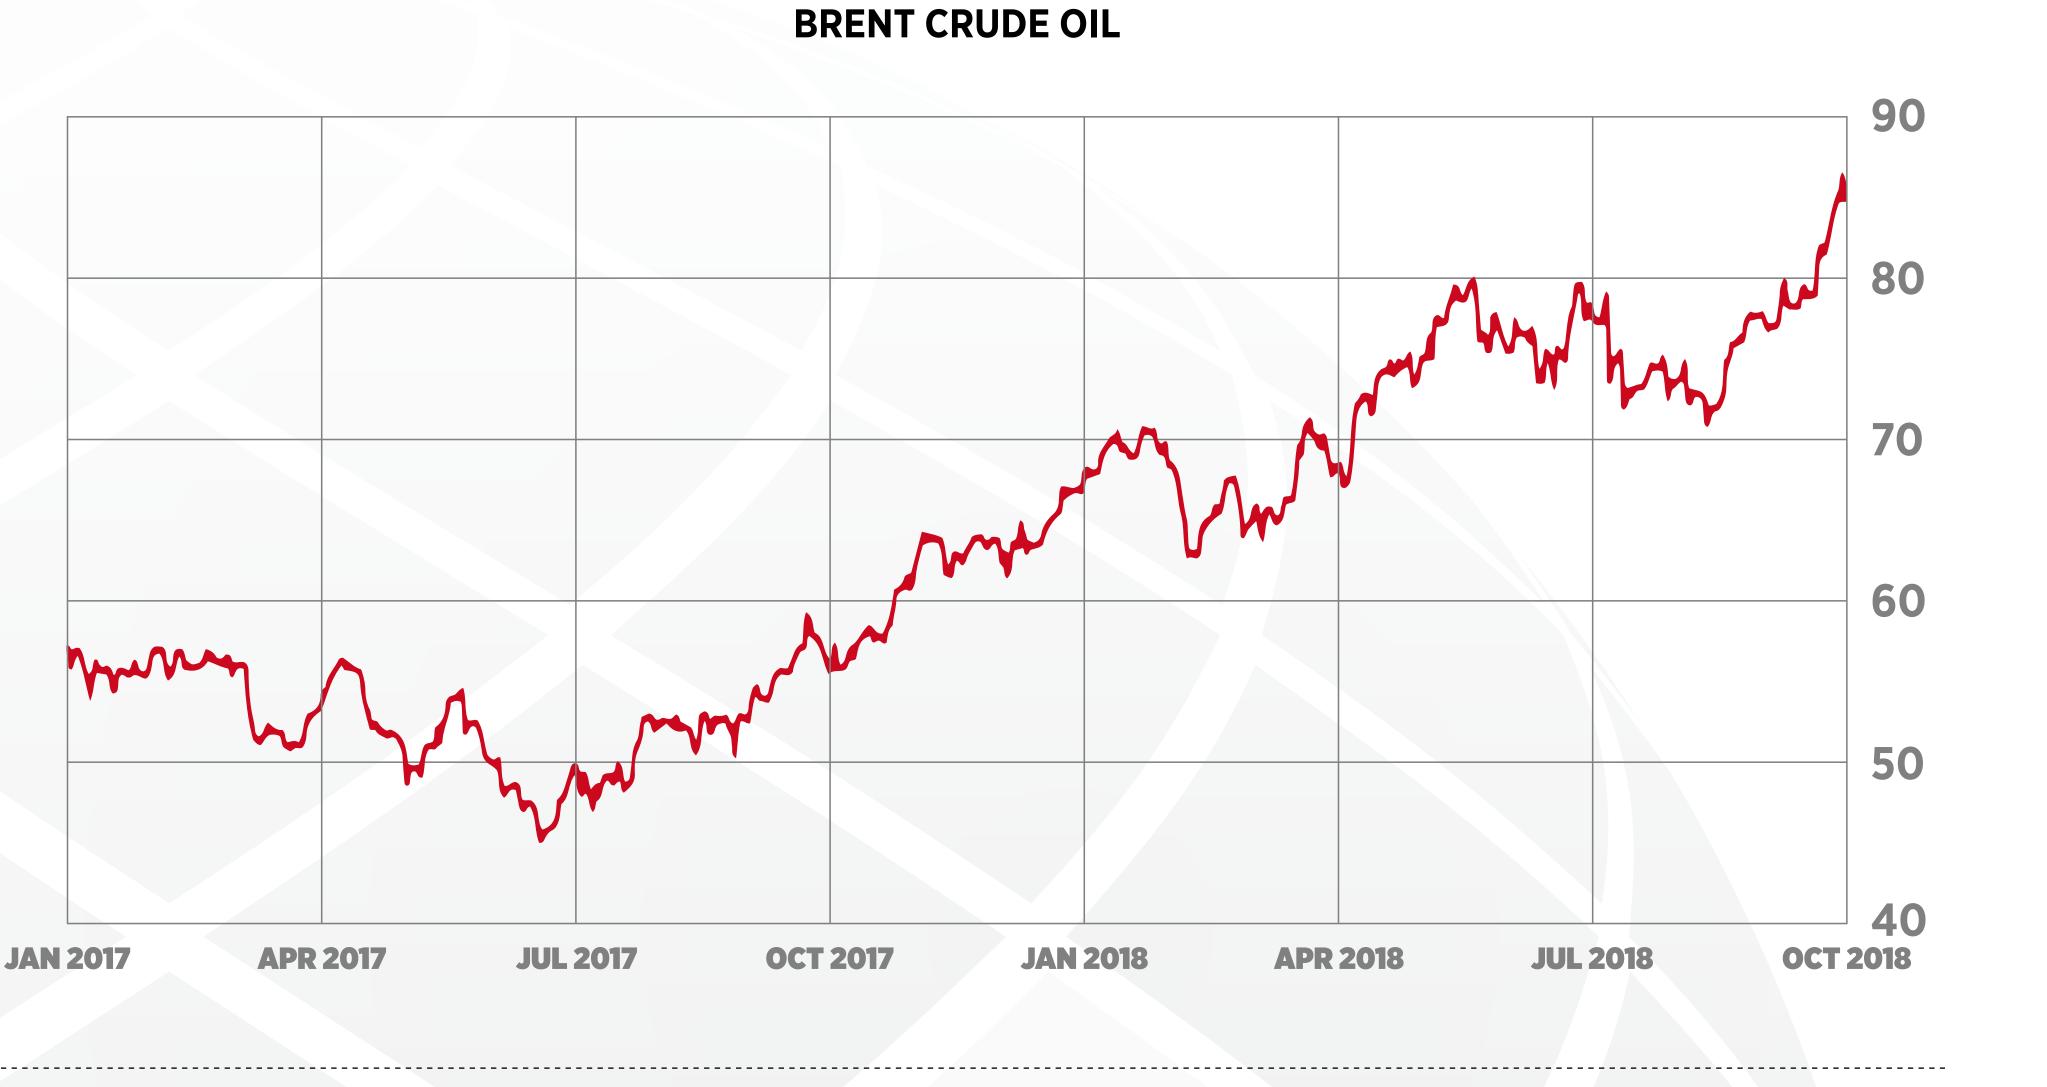

SOURCE; THE GLOBAL CEMENT AND CONCRETE OUTLOOK 2028 **RE; REALIZATION ESTIMATION, F; FORECAST** 



# **CEMENT EXPORT IS EXPECTED TO RISE DUE TO REVIVING OF CONSTRUCTION EXPENDITURES**





#### **GLOBAL CEMENT EXPORT MILLION TONNES**

SOURCE; THE GLOBAL CEMENT AND CONCRETE OUTLOOK 2028 **RE; REALIZATION ESTIMATION, F; FORECAST** 



# WORLD CEMENT EXPORT PRICES ARE RISING (US DOLLAR/TONNES)

| YEARS   | CLINKER | GREY | WHITE |
|---------|---------|------|-------|
| 2012    | 58      | 62   | 118   |
| 2013    | 48      | 64   | 113   |
| 2014    | 51      | 62   | 120   |
| 2015    | 43      | 62   | 123   |
| 2016    | 36      | 56   | 110   |
| 2017    | 38      | 57   | 114   |
| 2018 RE | 41      | 60   | 120   |







# **OIL PRICE WOULD PUSH THE CEMENT PRICES UPWARDS IN 2019**







# **COAL PRICE WOULD PUSH THE CEMENT PRICES UPWARDS IN 2019**







- **IMPROVEMENT CONTINUES**
- **3. TURKISH CEMENT INDUSTRY**
- 4. TURKEY'S ROLE AS A SUPPLIER FOR THE EAST-COAST AMERICAS
- 5. CONCLUSION



# 1. GLOBAL ECONOMY AND CONSTRUCTION SECTOR;

# 2. GLOBAL CEMENT SECTOR; ENJOYING SUNNY DAYS



# **TURKISH CEMENT SECTOR MAIN INDICATORS 2018**

PRODUCTION CAPACITY

### PRODUCTION

CONSUMPTION

**EXPORT** 

AVERAGE EXPORT PRICE



**82 MILLION TONNES CEMENT** 

**72 MILLION TONNES CEMENT** 

**72 MILLION TONNES CEMENT** 

**13 MILLION TONNES** 

**43 USD** 



# **TURKISH CEMENT SECTOR; GLOBAL POSITION**















**TURKISH** CEMENT

# **CEMENT FACTORIES IN TURKEY**



- **IMPROVEMENT CONTINUES**
- 2. GLOBAL CEMENT SECTOR; ENJOYING SUNNY DAYS
- **3. TURKISH CEMENT INDUST