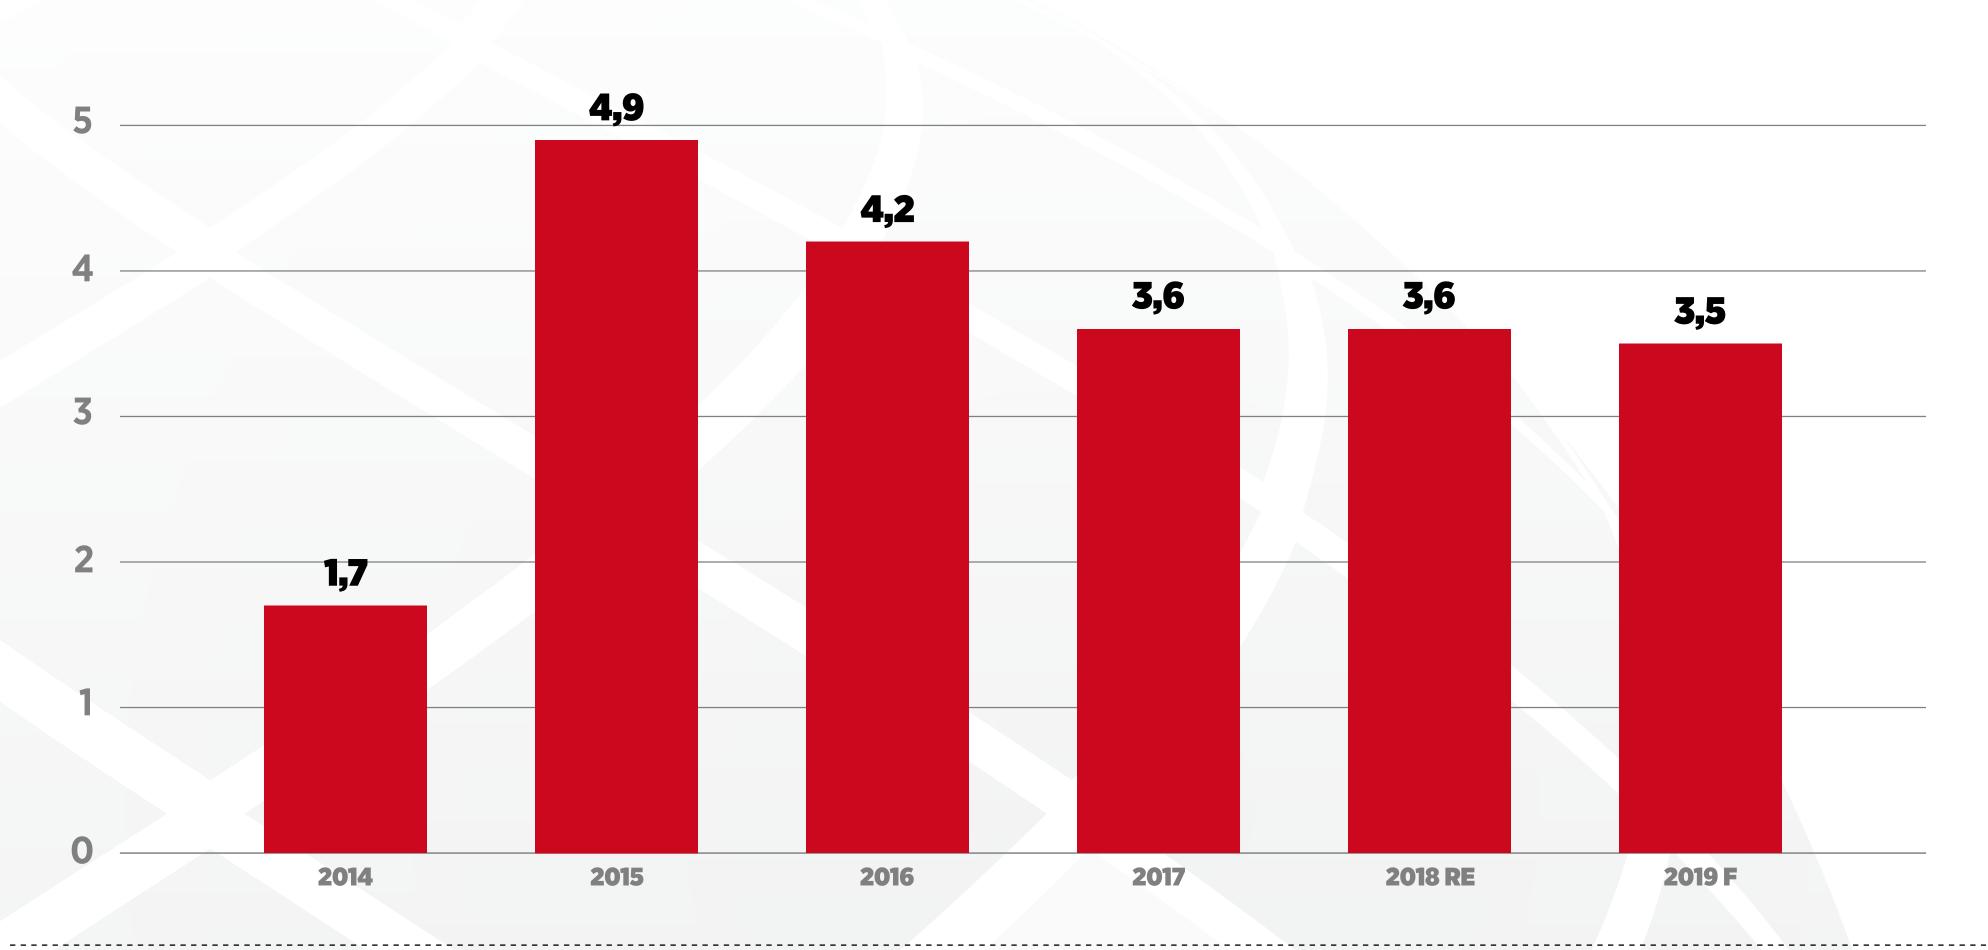

# **CEMENT EXPORT IS EXPECTED TO RISE DUE TO REVIVING OF CONSTRUCTION EXPENDITURES**

#### **GLOBAL CEMENT EXPORT MILLION TONNES**

SOURCE; THE GLOBAL CEMENT AND CONCRETE OUTLOOK 2028 **RE; REALIZATION ESTIMATION, F; FORECAST** 