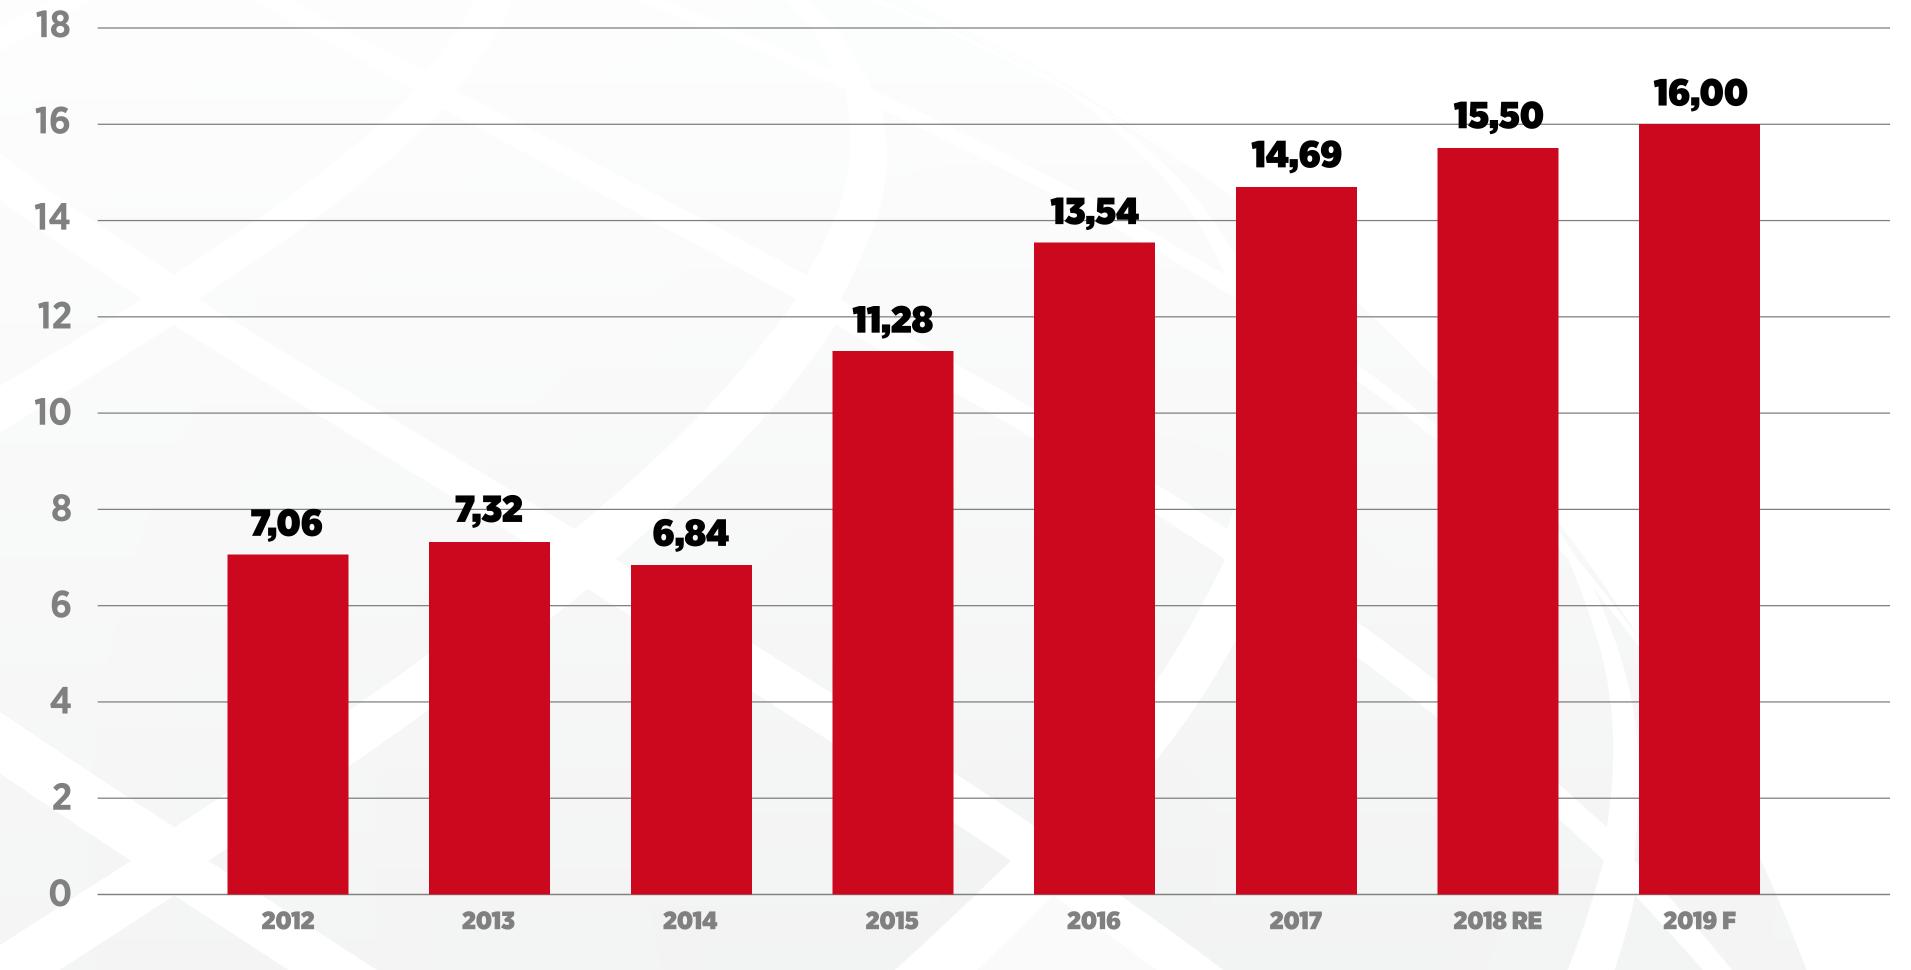

# **CEMENT EXPORT IS EXPECTED TO RISE DUE TO REVIVING OF CONSTRUCTION EXPENDITURES**

#### **GLOBAL CEMENT EXPORT MILLION TONNES**

SOURCE; THE GLOBAL CEMENT AND CONCRETE OUTLOOK 2028 **RE; REALIZATION ESTIMATION, F; FORECAST** 