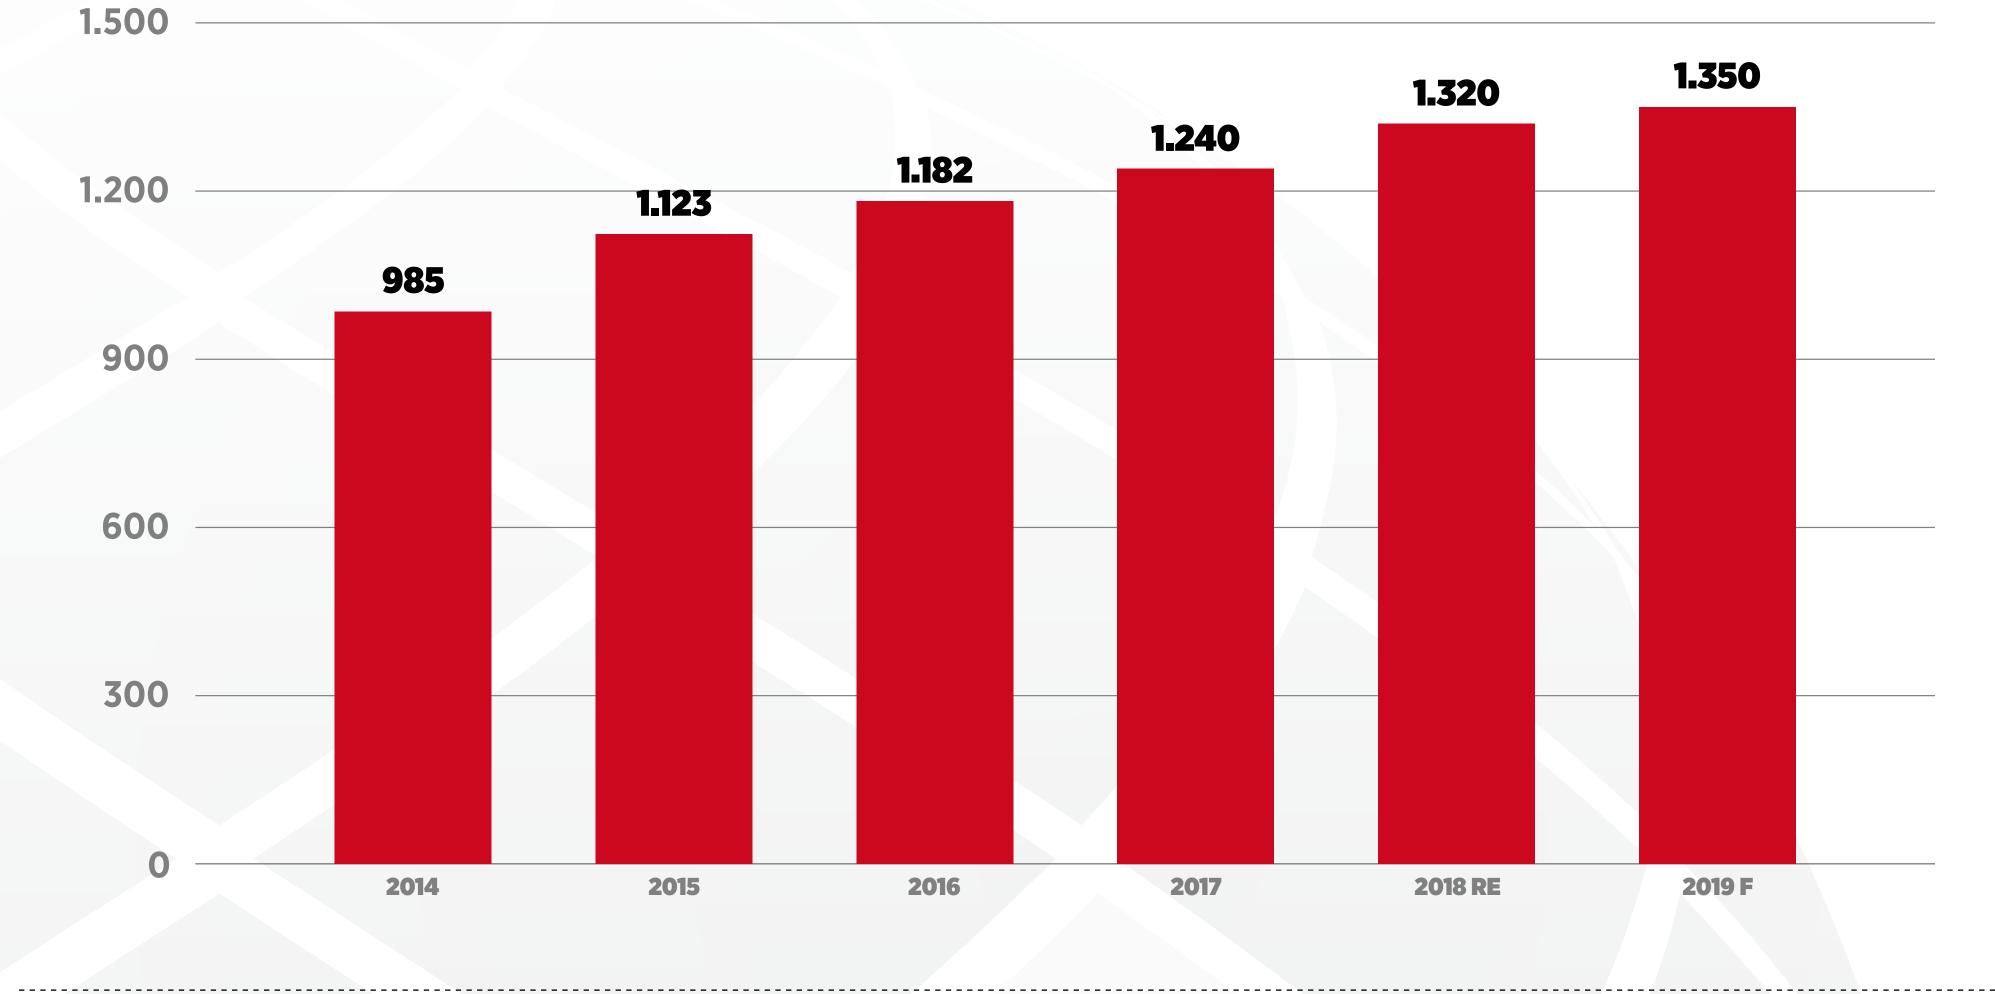

ENJOYING SUNNY DAYS



# **TURKISH CEMENT SECTOR MAIN INDICATORS 2018**

PRODUCTION CAPACITY

### PRODUCTION

CONSUMPTION

**EXPORT** 

AVERAGE EXPORT PRICE



**82 MILLION TONNES CEMENT** 

**72 MILLION TONNES CEMENT** 

**72 MILLION TONNES CEMENT** 

**13 MILLION TONNES** 

**43 USD** 



# **TURKISH CEMENT SECTOR; GLOBAL POSITION**















**TURKISH** CEMENT

# **CEMENT FACTORIES IN TURKEY**



- **IMPROVEMENT CONTINUES**
- 2. GLOBAL CEMENT SECTOR; ENJOYING SUNNY DAYS
- **3. TURKISH CEMENT INDUSTRY**
- **4. TURKEY'S ROLE AS A SUPPLIER FOR THE EAST-COAST AMERICAS**
- 5. CONCLUSION



# 1. GLOBAL ECONOMY AND CONSTRUCTION SECTOR;



6

# **US CONSTRUCTION SECTOR IS GROWING**







### **US CONSTRUCTION SECTOR GROWTH RATE PERCENT**



# **CONSTRUCTION EXPENDITURES ARE INCREASING**





#### **CONSTRUCTION EXPENDITURES BILLION DOLLARS**



# **CEMENT IMPORT IS INCREASING**







#### **CEMENT IMPORT MILLION TONNES**



# **TURKEY'S ROLE AS A SUPPLIER FOR THE EAST-COAST AMERICAS; 5%**

| All StatesAlabamaConnecticutFloridaGeorgiaIllinoisIndianaKentuckyMaineMarylandMassachusettsMichiganMississippiNew HampshireNew JerseyNew YorkNorth CarolinaOhioPennsylvaniaRhode IslandSouth CarolinaTennesseeVermontVirginiaWest Virginia                                                                                          |                                |   |
|-----------------------------------------------------------------------------------------------------------------------------------------------------------------------------------------------------------------------------------