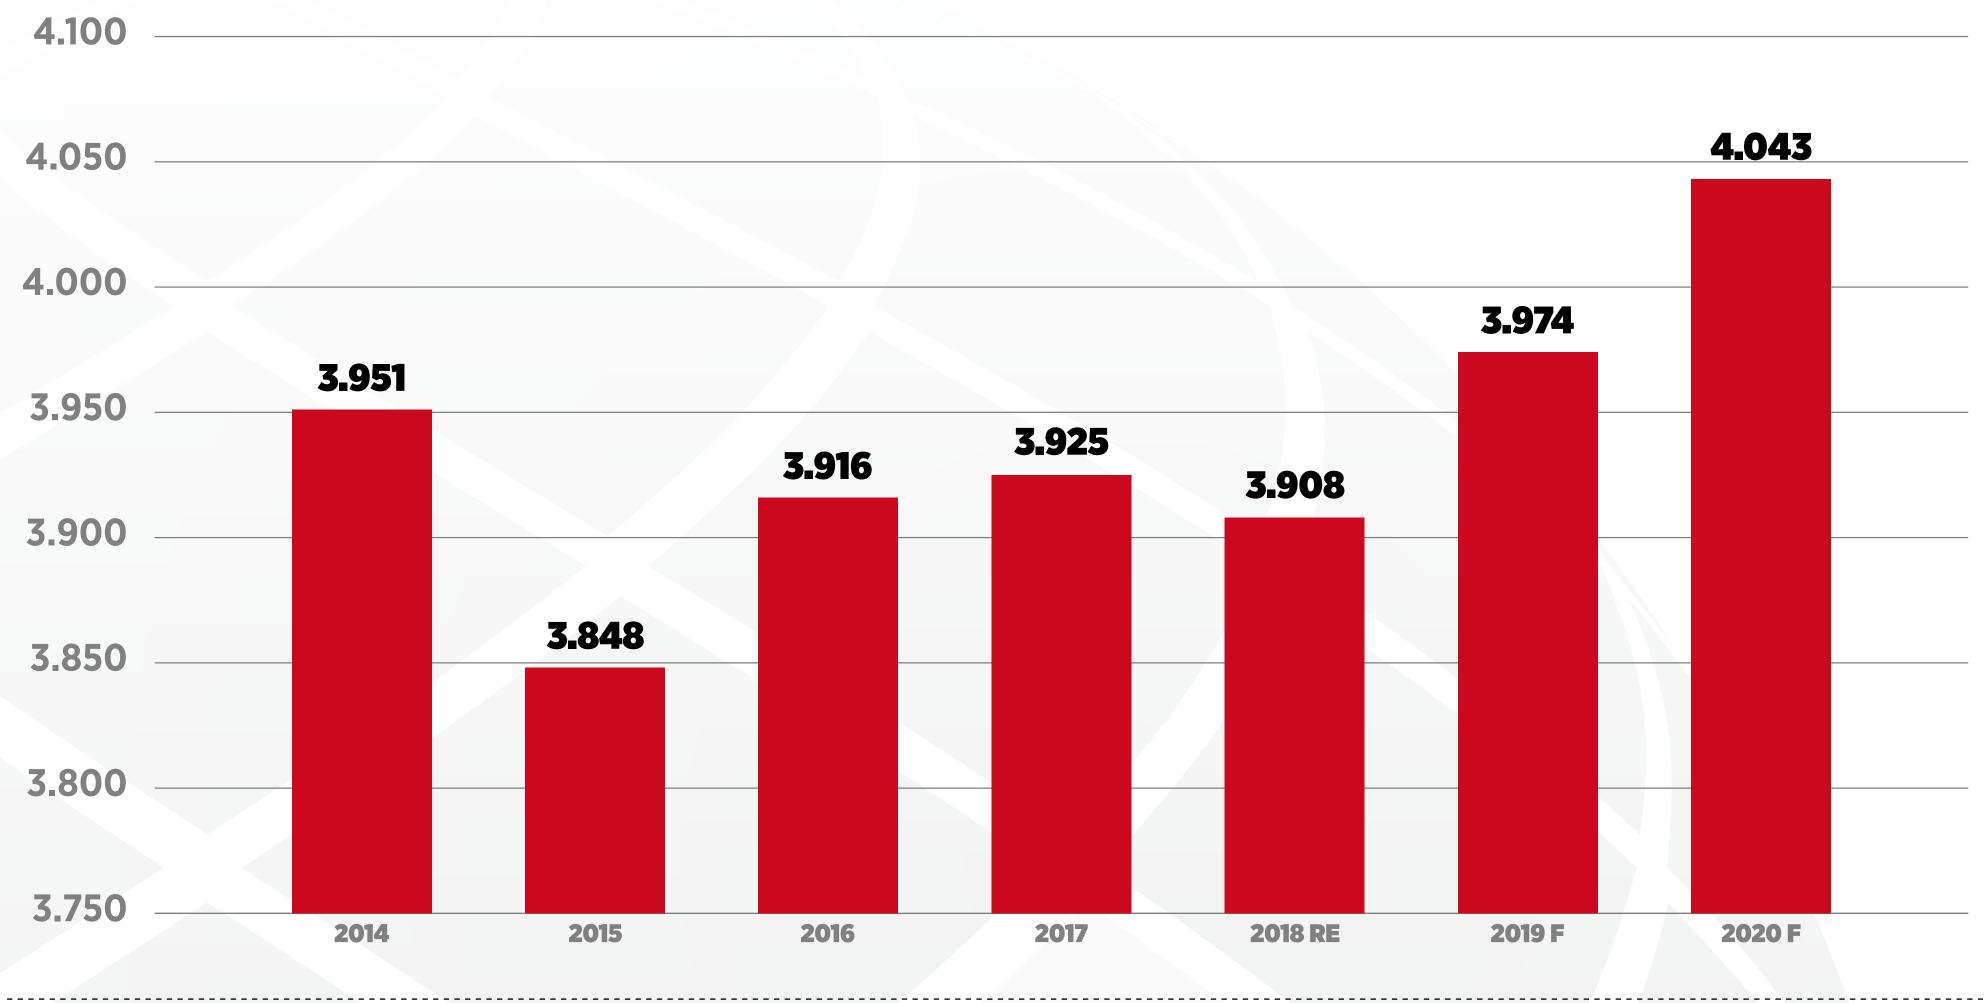

# **US CONSTRUCTION SECTOR IS GROWING**

### **US CONSTRUCTION SECTOR GROWTH RATE PERCENT**