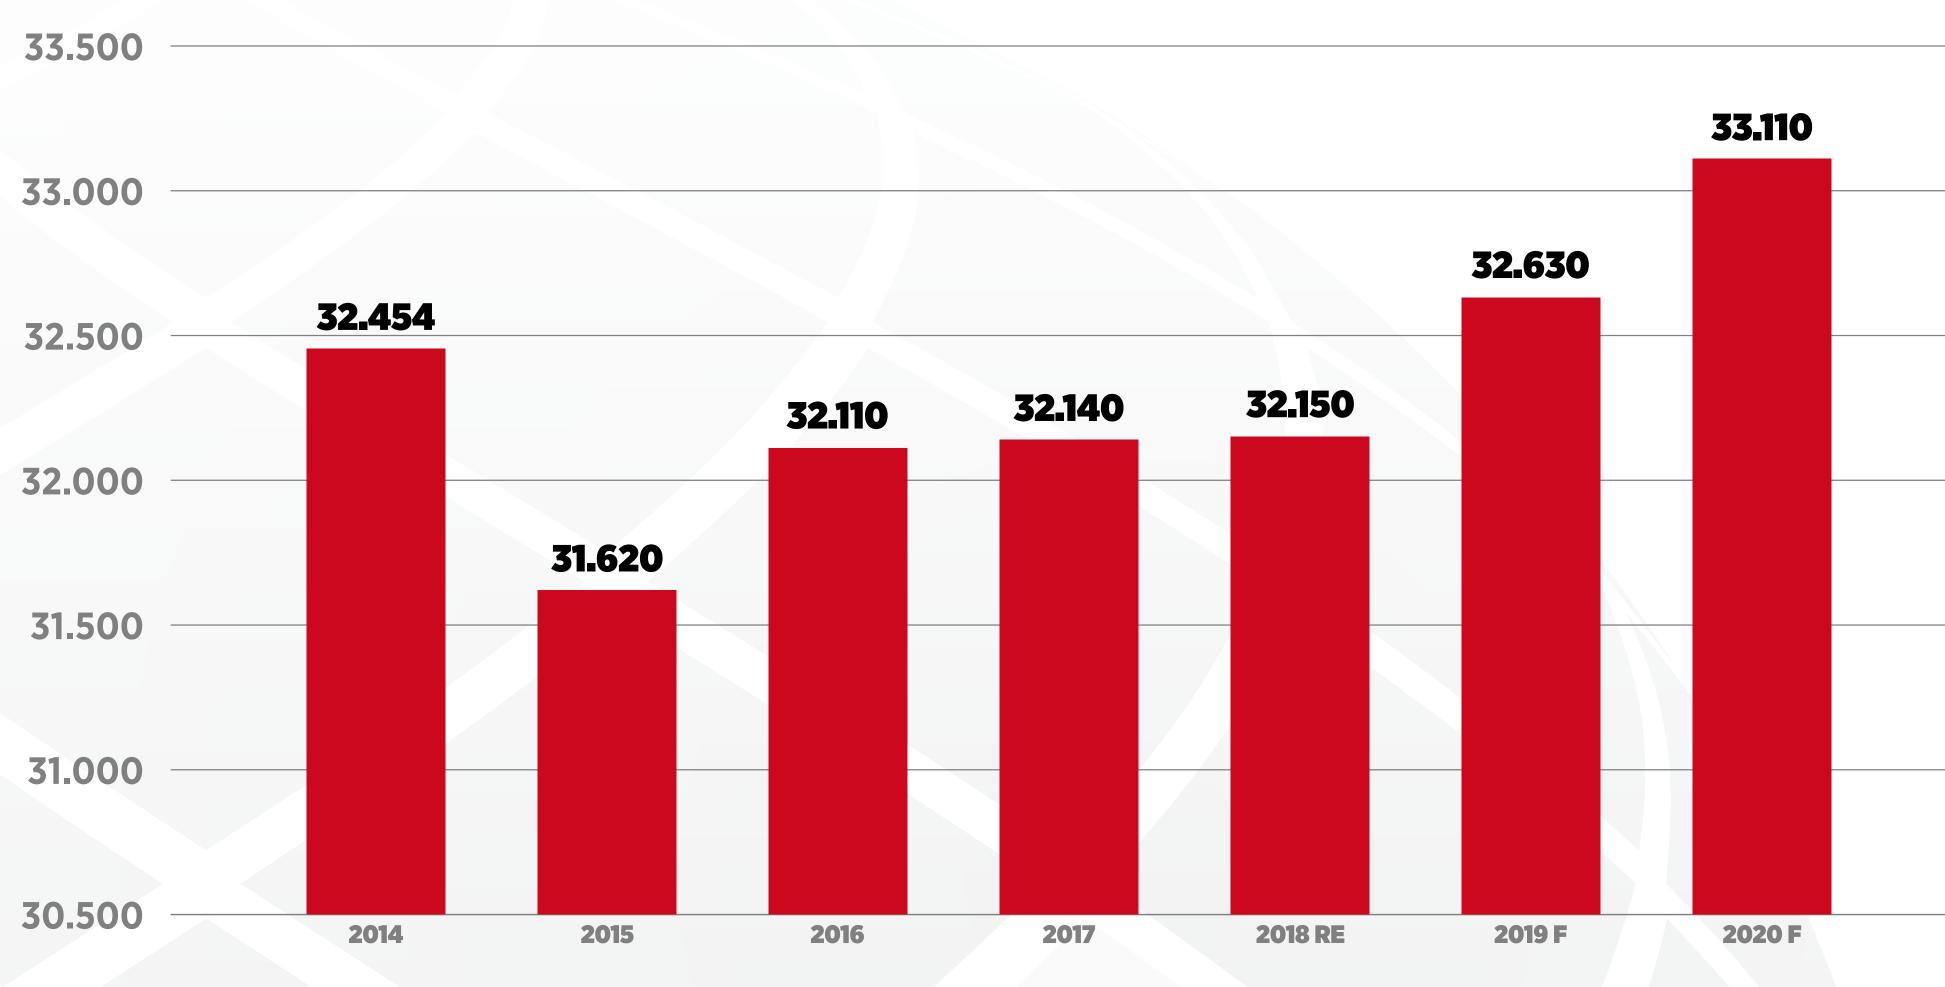

# **GLOBAL CEMENT CONSUMPTION IS GAINING MOMENTUM**

### **GLOBAL CEMENT DEMAND MILLION TONNES**

SOURCE; THE GLOBAL CEMENT AND CONCRETE OUTLOOK 2028 **RE; REALIZATION ESTIMATION, F; FORECAST** 